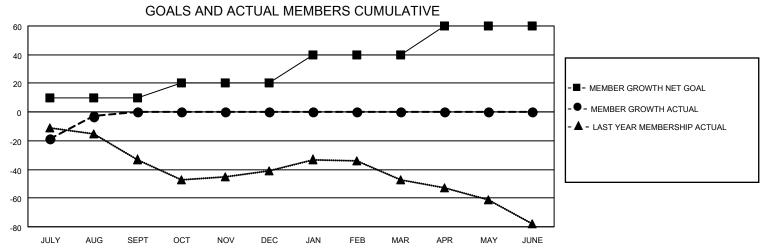

## LOCATION ALBERTA District C 1 Results as of: 8/31/2020

| Clubs         |               |             |               | Members               |                        |                         |                                                    |  |
|---------------|---------------|-------------|---------------|-----------------------|------------------------|-------------------------|----------------------------------------------------|--|
|               | RESULTS FOR   | R 2020-2021 |               | RESULTS FOR 2020-2021 |                        |                         |                                                    |  |
| QUARTER       | NEW CLUB GOAL | NEW CLUBS   | DROPPED CLUBS | QUARTER MEMI          | BER GROWTH NET<br>GOAL | MEMBER GROWTH<br>ACTUAL | DROPPED<br>MEMBERS ACTUAL<br>(including transfers) |  |
| JULY/AUG/SEPT | 0             | 1           | 0             | JULY/AUG/SEPT         | 10                     | 35                      | 35                                                 |  |
| OCT/NOV/DEC   | 1             | 0           | 0             | OCT/NOV/DEC           | 10                     | 0                       | 0                                                  |  |
| JAN/FEB/MAR   | 0             | 0           | 0             | JAN/FEB/MAR           | 20                     | 0                       | 0                                                  |  |
| APR/MAY/JUNE  | 0             | 0           | 0             | APR/MAY/JUNE          | 20                     | 0                       | 0                                                  |  |